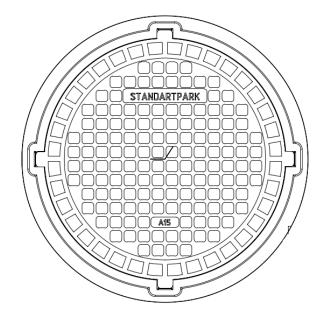

## Class A15 manhole

Free clearance: ø755mm

Designation: Standartpark,, A15

Application: surfaces exclusively intended for

pedestrians and cyclists. Hatches are not painted.

Product warranty: 24 months.

Note: Observe the installation, operation and