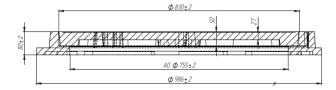

## Class A15 L-76.99.08-PK manhole made of polymeric sand

| Manhole variety | Body<br>height H<br>[mm] | Size D<br>[mm] | Index/    | quantity<br>/ pallet |
|-----------------|--------------------------|----------------|-----------|----------------------|
| Plastic Manhole | 80                       | 986            | 302910-20 | 17                   |
| L-76.99.08-PK   |                          |                |           |                      |
| 302910-20       |                          |                |           |                      |

Standard: EN 124-6: 2015

Material:

Cover - Polymeric sand

(HDPE, LDPE, LLDPE, 40% SAND 60%)

**Body** - Polymeric sand

(HDPE, LDPE, LLDPE, 40% SAND 60%)

Cover diameter: 830mm

Cover insertion depth: 50 mm

Free clearance: ø755mm

Designation: Standartpark,, A15

Application: surfaces exclusively intended for

pedestrians and cyclists. Hatches are not painted.

Product warranty: 24 months.

Note: Observe the installation, operation and