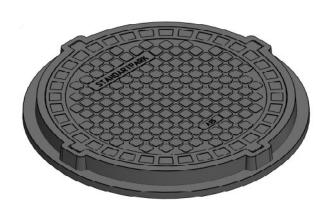

## Class A15 manhole

Free clearance: ø755mm

Designation: Standartpark,, A15

Application: surfaces exclusively intended for

pedestrians and cyclists. Hatches are not painted.

Product warranty: 24 months.

Note: Observe the installation, operation and