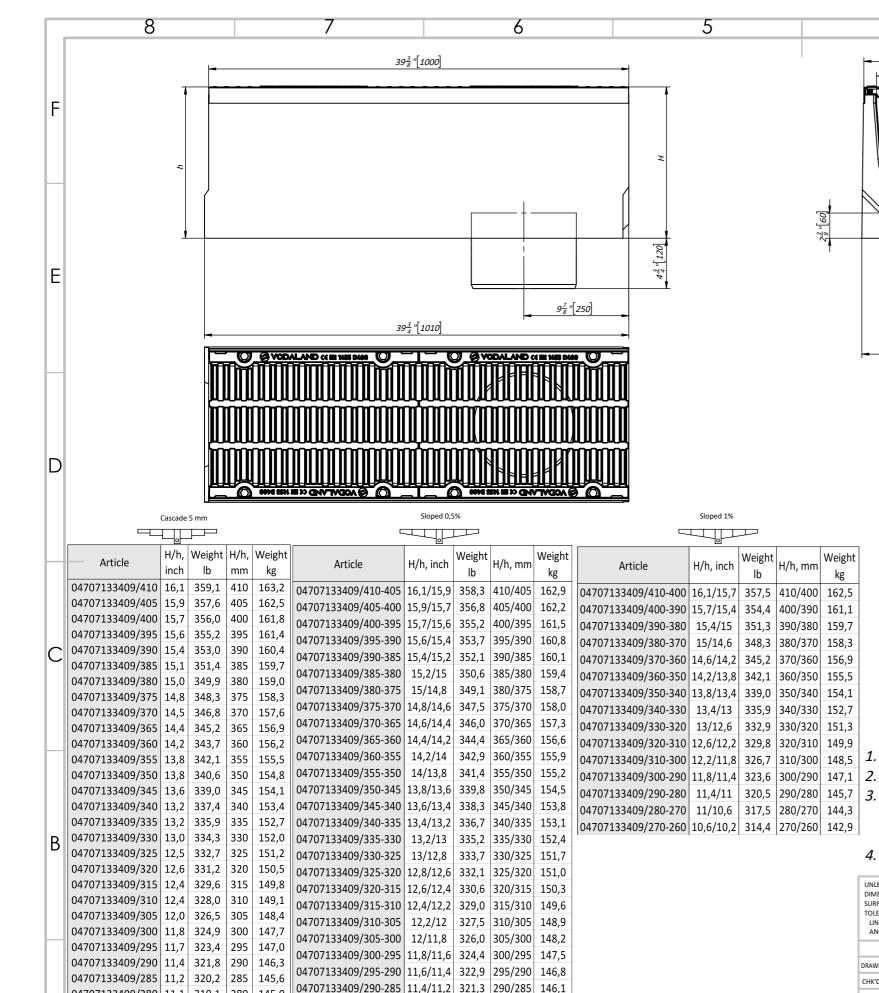

Weight

kg

161,1

159.7

158,3

155,5

1.

3.

04707133409/285-280 11,2/11 319,8 285/280 145,4

04707133409/280-275 11/10,8 318,3 280/275 144,7

04707133409/275-270 10,8/10,6 316,7 275/270 144,0

04707133409/265-260 10,4/10,2 313,6 265/260 142,6

6

04707133409/260 10,2 312,9 260 142,2 04707133409/270-265 10,6/10,4 315,2 270/265 143,3

04707133409/280 11,1 319,1 280 145,0

04707133409/275 10,8 317,5 275 144,3

04707133409/270 10,6 316,0 270 143,6

04707133409/265 10,5 314,5 265 142,9

8