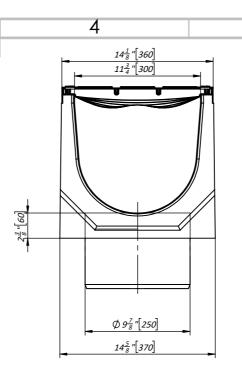

4.

Dimensions for reference, inch [mm]

which will not affect the quality and properties of the product

| DIMENS |             |      | FINISH: |          |                                 |   | DEBURR<br>BREAK SH<br>EDGES |
|--------|-------------|------|---------|----------|---------------------------------|---|-----------------------------|
|        | NAME        | SIGN | ATURE   | DATE     |                                 |   |                             |
| DRAWN  | Kyselytsia  |      |         | 22.07.22 |                                 |   |                             |
| CHK'D  | Kharambura  |      |         |          |                                 |   |                             |
| APPV'D | Malynovskiy |      |         |          |                                 |   |                             |
| MFG    |             |      |         |          |                                 | _ |                             |
| Q.A    |             |      |         |          | MATERIAL:<br>Concrete, Cast Irc |   |                             |
|        |             |      |         |          | WEIGHT: lb / kg                 |   |                             |
| ······ | Δ           |      |         |          | 3                               |   |                             |