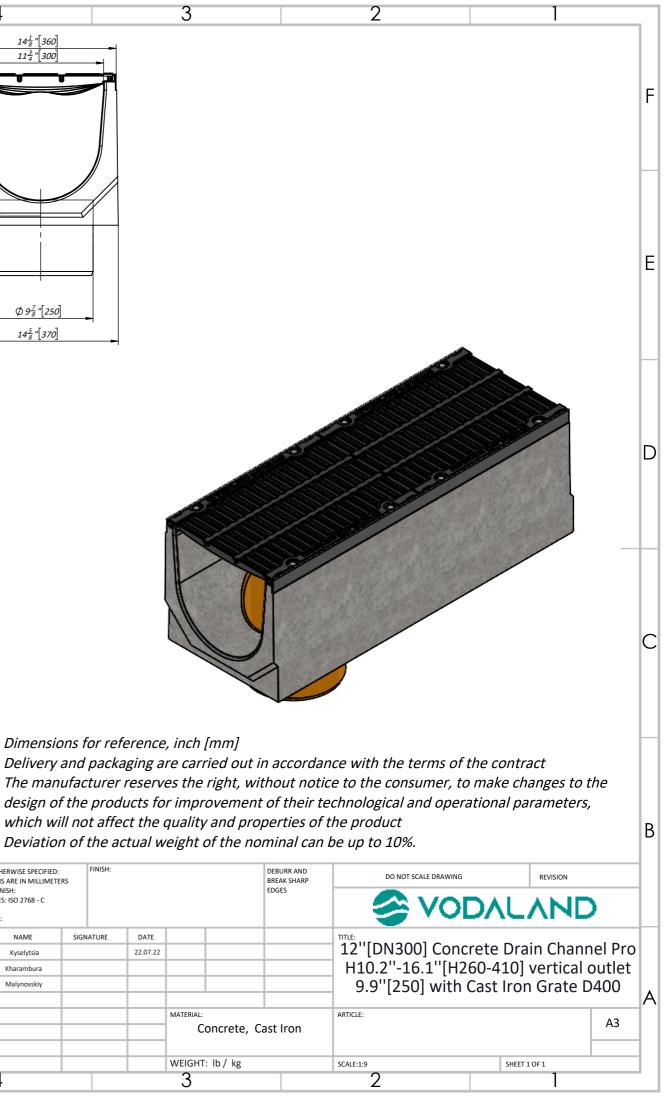

4.

Dimensions for reference, inch [mm]

which will not affect the quality and properties of the product

| DIMENS |             |      | FINISH: |          |                                 |   | DEBURR<br>BREAK SH<br>EDGES |
|--------|-------------|------|---------|----------|---------------------------------|---|-----------------------------|
|        | NAME        | SIGN | ATURE   | DATE     |                                 |   |                             |
| DRAWN  | Kyselytsia  |      |         | 22.07.22 |                                 |   |                             |
| CHK'D  | Kharambura  |      |         |          |                                 |   |                             |
| APPV'D | Malynovskiy |      |         |          |                                 |   |                             |
| MFG    |             |      |         |          |                                 | _ |                             |
| Q.A    |             |      |         |          | MATERIAL:<br>Concrete, Cast Irc |   |                             |
|        |             |      |         |          | WEIGHT: lb / kg                 |   |                             |
| ······ | Δ           |      |         |          | 3                               |   |                             |