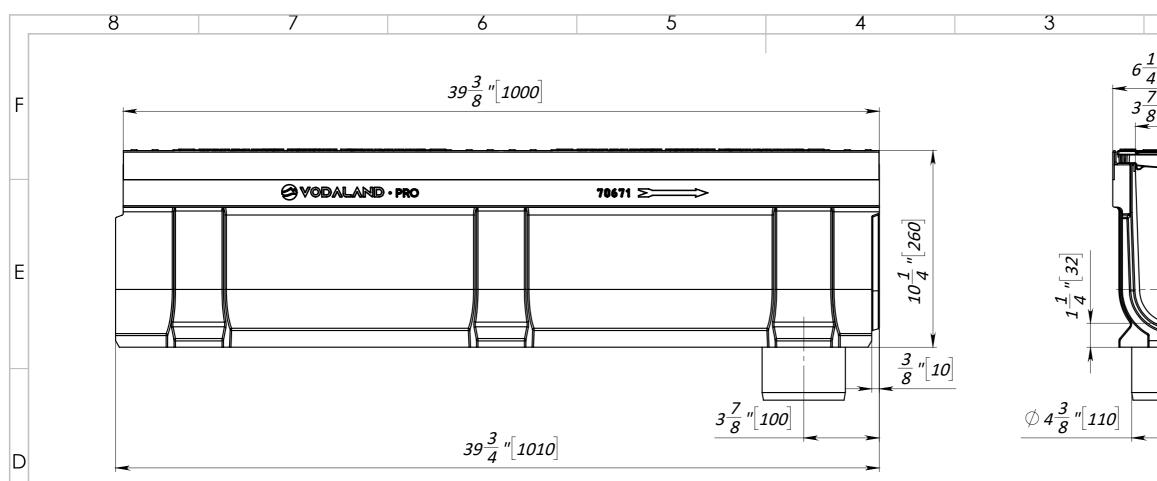

5

6

В

8

- 1. Dimensions for reference, inch [mm]
- 2.
- З. which will not affect the quality and properties of the product
- Deviation of the actual weight of the nominal can be up to 10%. 4.

|  | DIMENS |             | RS   | FINISH: |          |                |       | DEBURR AN<br>BREAK SHA<br>EDGES |
|--|--------|-------------|------|---------|----------|----------------|-------|---------------------------------|
|  |        | NAME        | SIGN | ATURE   | DATE     |                |       |                                 |
|  | DRAWN  | /N Kozak    |      |         | 16.09.22 |                |       |                                 |
|  | CHK'D  | Kyselytsia  |      |         |          |                |       |                                 |
|  | APPV'D | Malynovskiy |      |         |          |                |       |                                 |
|  | MFG    |             |      |         |          |                |       |                                 |
|  | Q.A    |             |      |         |          | Polymer Concre |       | , Ductil                        |
|  |        |             |      |         |          | WEIGHT         | 30 kg |                                 |
|  |        | 4           |      |         |          | 3              |       |                                 |