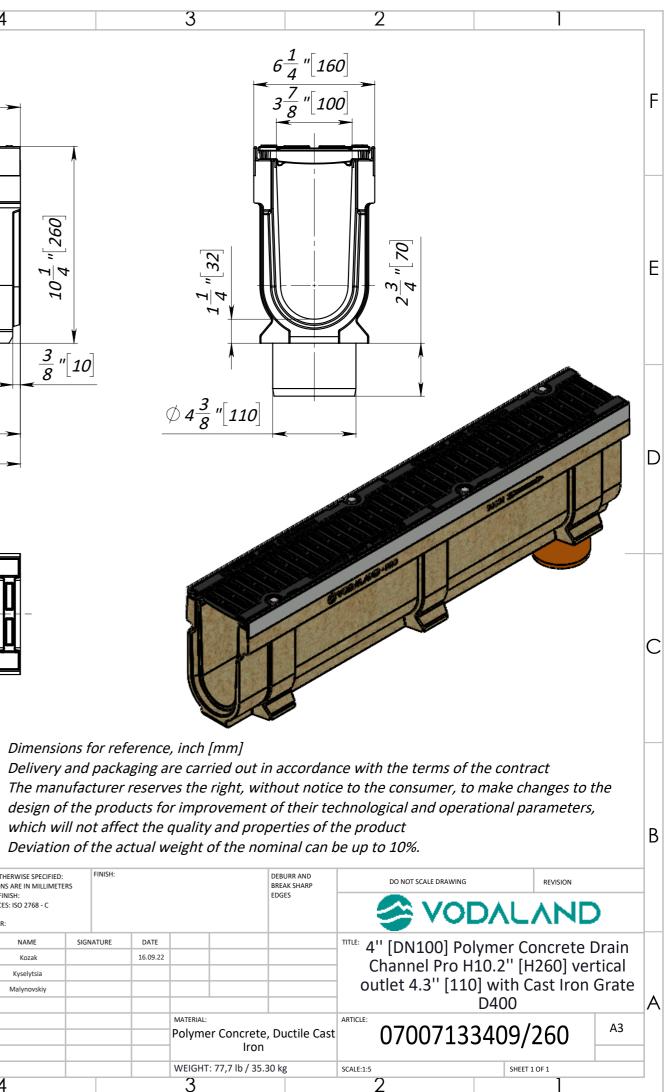

5

6

В

8

- 1. Dimensions for reference, inch [mm]
- 2.
- З. which will not affect the quality and properties of the product
- Deviation of the actual weight of the nominal can be up to 10%. 4.

|  | DIMENS |             | RS   | FINISH: |          |                |       | DEBURR AN<br>BREAK SHA<br>EDGES |
|--|--------|-------------|------|---------|----------|----------------|-------|---------------------------------|
|  |        | NAME        | SIGN | ATURE   | DATE     |                |       |                                 |
|  | DRAWN  | /N Kozak    |      |         | 16.09.22 |                |       |                                 |
|  | CHK'D  | Kyselytsia  |      |         |          |                |       |                                 |
|  | APPV'D | Malynovskiy |      |         |          |                |       |                                 |
|  | MFG    |             |      |         |          |                |       |                                 |
|  | Q.A    |             |      |         |          | Polymer Concre |       | , Ductil                        |
|  |        |             |      |         |          | WEIGHT         | 30 kg |                                 |
|  |        | 4           |      |         |          | 3              |       |                                 |