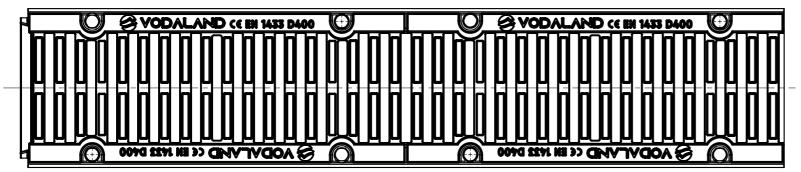

В

8

- 1. Dimensions for reference, inch [mm]
- 2.
- which will not affect the quality and properties of the product
- Deviation of the actual weight of the nominal can be up to 10%. 4.

|   |   |   | DIMENS |             | FINISH:   | FINISH:  |                               |                   |    |
|---|---|---|--------|-------------|-----------|----------|-------------------------------|-------------------|----|
|   |   |   |        | NAME        | SIGNATURE | DATE     |                               |                   |    |
|   |   |   | DRAWN  | Kozak       |           | 20.09.22 |                               |                   |    |
|   |   |   | CHK'D  | Kyselytsia  |           |          |                               |                   |    |
|   |   |   | APPV'D | Malynovskiy |           |          |                               |                   |    |
|   |   |   | MFG    |             |           |          |                               |                   |    |
|   |   |   | Q.A    |             |           |          | Polymer Concrete, Ductile Cas |                   |    |
|   |   |   |        |             |           |          |                               |                   |    |
|   |   |   |        |             |           |          |                               | Iron              |    |
|   |   |   |        |             |           |          | WEIGHT                        | : 81,6 lb / 37.10 | kg |
| 7 | 6 | 5 |        | 4 3         |           |          | 3                             |                   |    |
|   |   |   | 1      |             |           |          | -                             |                   |    |