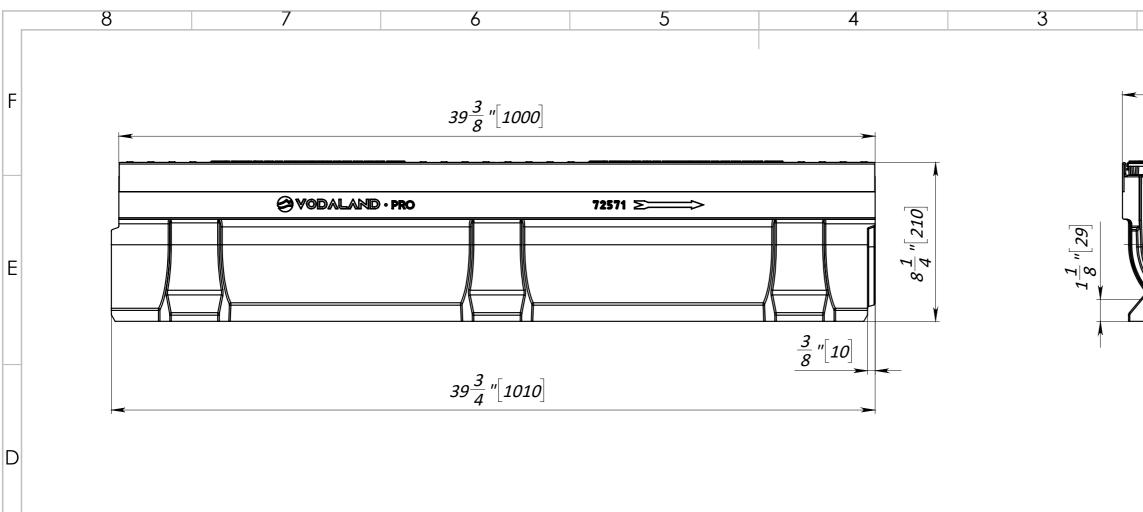

В

8

- 1. Dimensions for reference, inch [mm]
- 2.
- which will not affect the quality and properties of the product
- Deviation of the actual weight of the nominal can be up to 10%. 4.

|   |   |   | DIMENS |             | FINISH:   | FINISH:  |                               |                   |    |
|---|---|---|--------|-------------|-----------|----------|-------------------------------|-------------------|----|
|   |   |   |        | NAME        | SIGNATURE | DATE     |                               |                   |    |
|   |   |   | DRAWN  | Kozak       |           | 20.09.22 |                               |                   |    |
|   |   |   | CHK'D  | Kyselytsia  |           |          |                               |                   |    |
|   |   |   | APPV'D | Malynovskiy |           |          |                               |                   |    |
|   |   |   | MFG    |             |           |          |                               |                   |    |
|   |   |   | Q.A    |             |           |          | Polymer Concrete, Ductile Cas |                   |    |
|   |   |   |        |             |           |          |                               |                   |    |
|   |   |   |        |             |           |          |                               | Iron              |    |
|   |   |   |        |             |           |          | WEIGHT                        | : 81,6 lb / 37.10 | kg |
| 7 | 6 | 5 |        | 4 3         |           |          | 3                             |                   |    |
|   |   |   | 1      |             |           |          | -                             |                   |    |