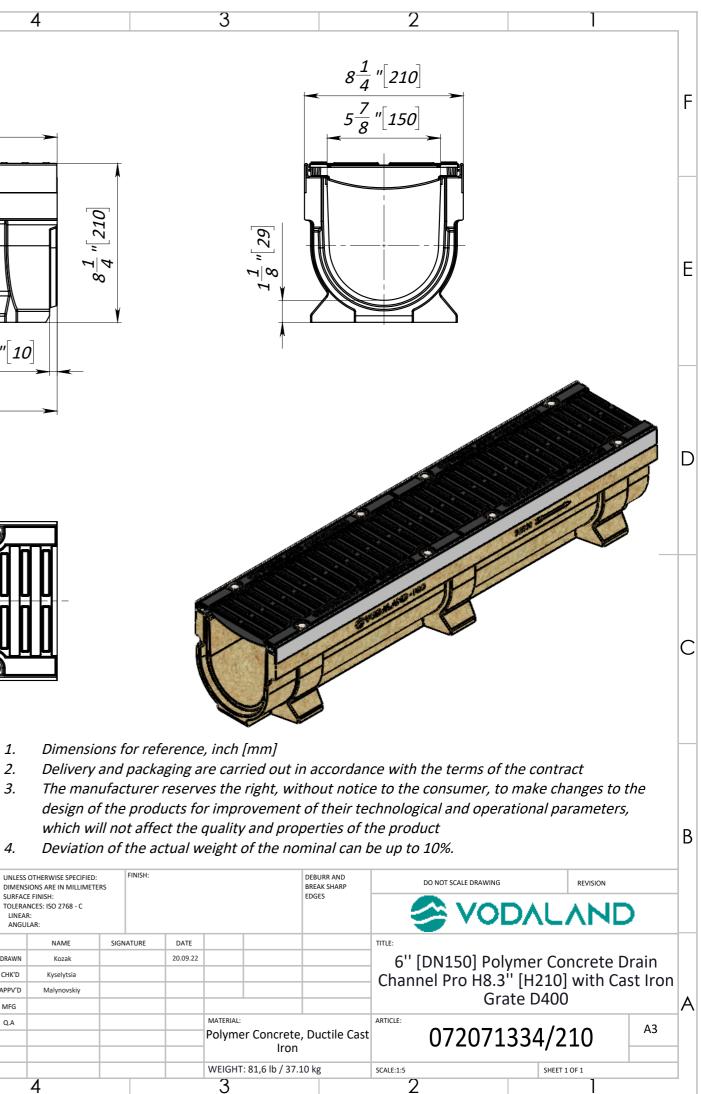

В

8

- 1. Dimensions for reference, inch [mm]
- 2.
- which will not affect the quality and properties of the product
- Deviation of the actual weight of the nominal can be up to 10%. 4.

|   |   |   | DIMENS |             | FINISH:   | FINISH:  |                               |                   |    |
|---|---|---|--------|-------------|-----------|----------|-------------------------------|-------------------|----|
|   |   |   |        | NAME        | SIGNATURE | DATE     |                               |                   |    |
|   |   |   | DRAWN  | Kozak       |           | 20.09.22 |                               |                   |    |
|   |   |   | CHK'D  | Kyselytsia  |           |          |                               |                   |    |
|   |   |   | APPV'D | Malynovskiy |           |          |                               |                   |    |
|   |   |   | MFG    |             |           |          |                               |                   |    |
|   |   |   | Q.A    |             |           |          | Polymer Concrete, Ductile Cas |                   |    |
|   |   |   |        |             |           |          |                               |                   |    |
|   |   |   |        |             |           |          |                               | Iron              |    |
|   |   |   |        |             |           |          | WEIGHT                        | : 81,6 lb / 37.10 | kg |
| 7 | 6 | 5 |        | 4 3         |           |          | 3                             |                   |    |
|   |   |   | 1      |             |           |          | -                             |                   |    |