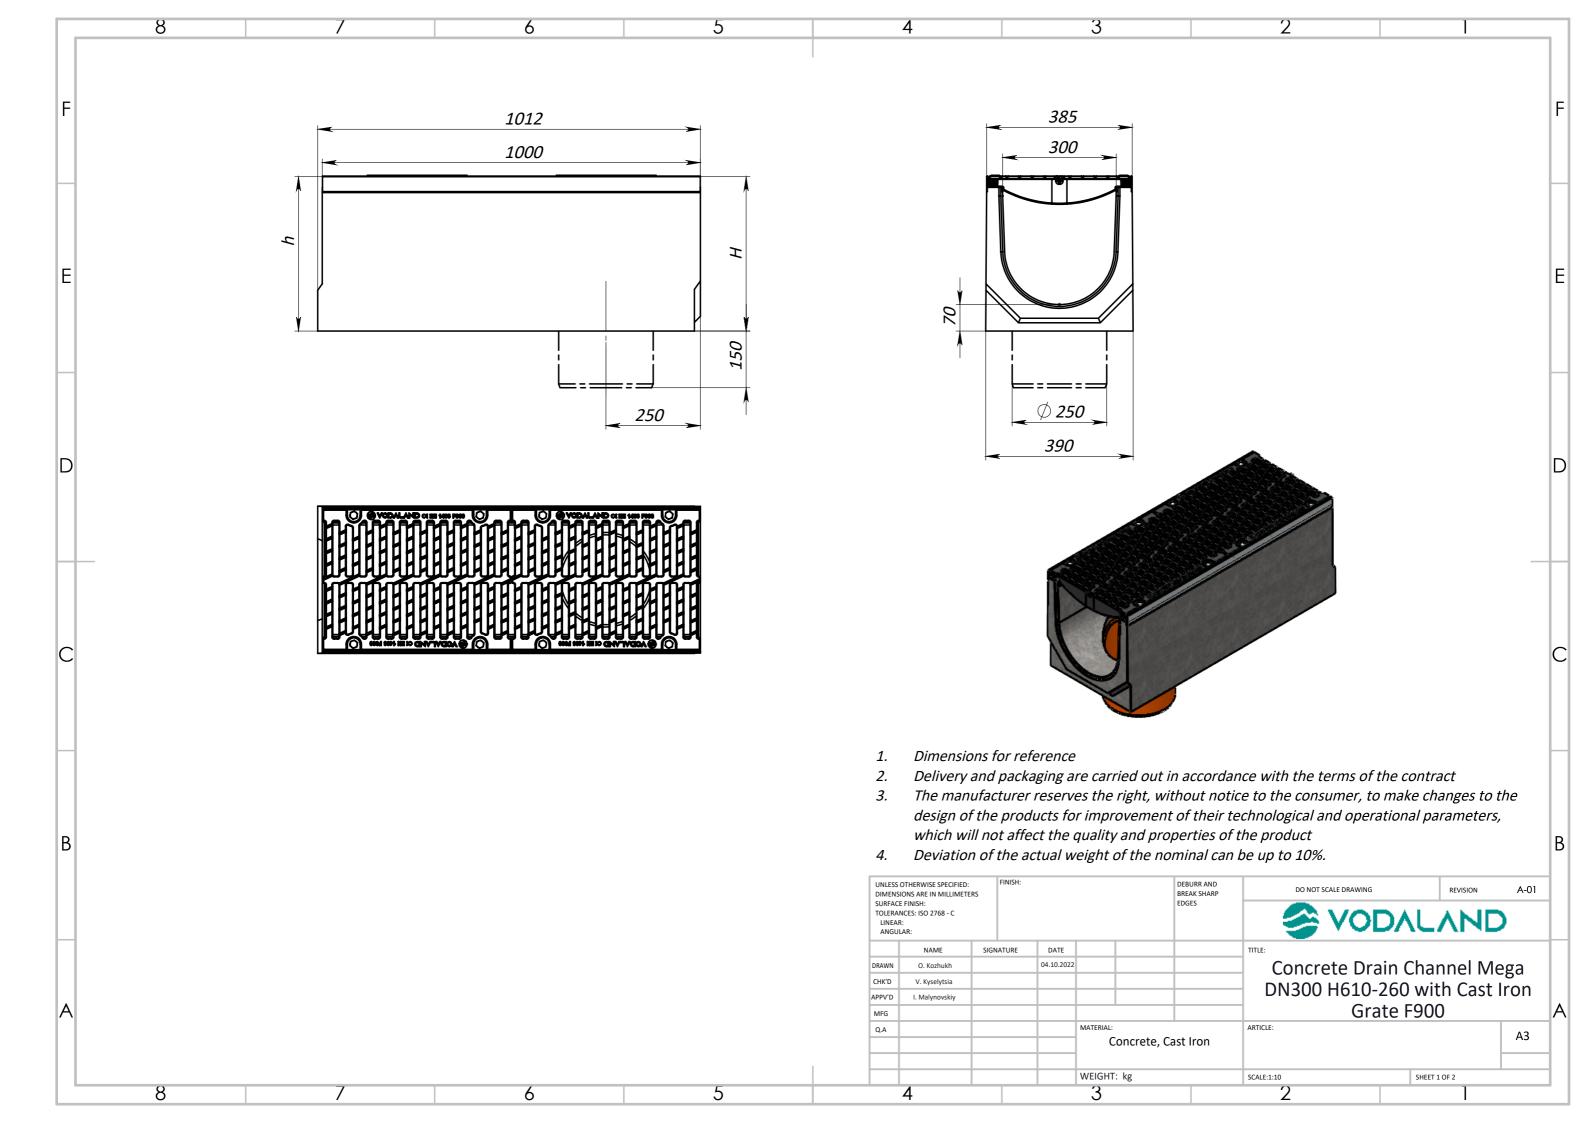

- Dimensions for reference 1.
- 2.

3

Δ

2

- which will not affect the quality and properties of the product
- 4. Deviation of the actual weight of the nominal can be up to 10%.

| DIMENS |                |      | FINISH: |            |           |              | DEBURR<br>BREAK SH<br>EDGES |  |  |  |
|--------|----------------|------|---------|------------|-----------|--------------|-----------------------------|--|--|--|
|        | NAME           | SIGN | IATURE  | DATE       |           |              |                             |  |  |  |
| DRAWN  | O. Kozhukh     |      |         | 04.10.2022 |           |              |                             |  |  |  |
| CHK'D  | V. Kyselytsia  |      |         |            |           |              |                             |  |  |  |
| APPV'D | I. Malynovskiy |      |         |            |           |              |                             |  |  |  |
| MFG    |                |      |         |            |           |              |                             |  |  |  |
| Q.A    |                |      |         |            | MATERIAL: |              |                             |  |  |  |
|        |                |      |         |            | C         | Concrete, Ca | ast Iro                     |  |  |  |
|        |                |      |         |            |           |              |                             |  |  |  |
|        | WEIGHT: k      |      |         |            |           |              | kg                          |  |  |  |
|        | 4              |      |         |            | 3         |              |                             |  |  |  |