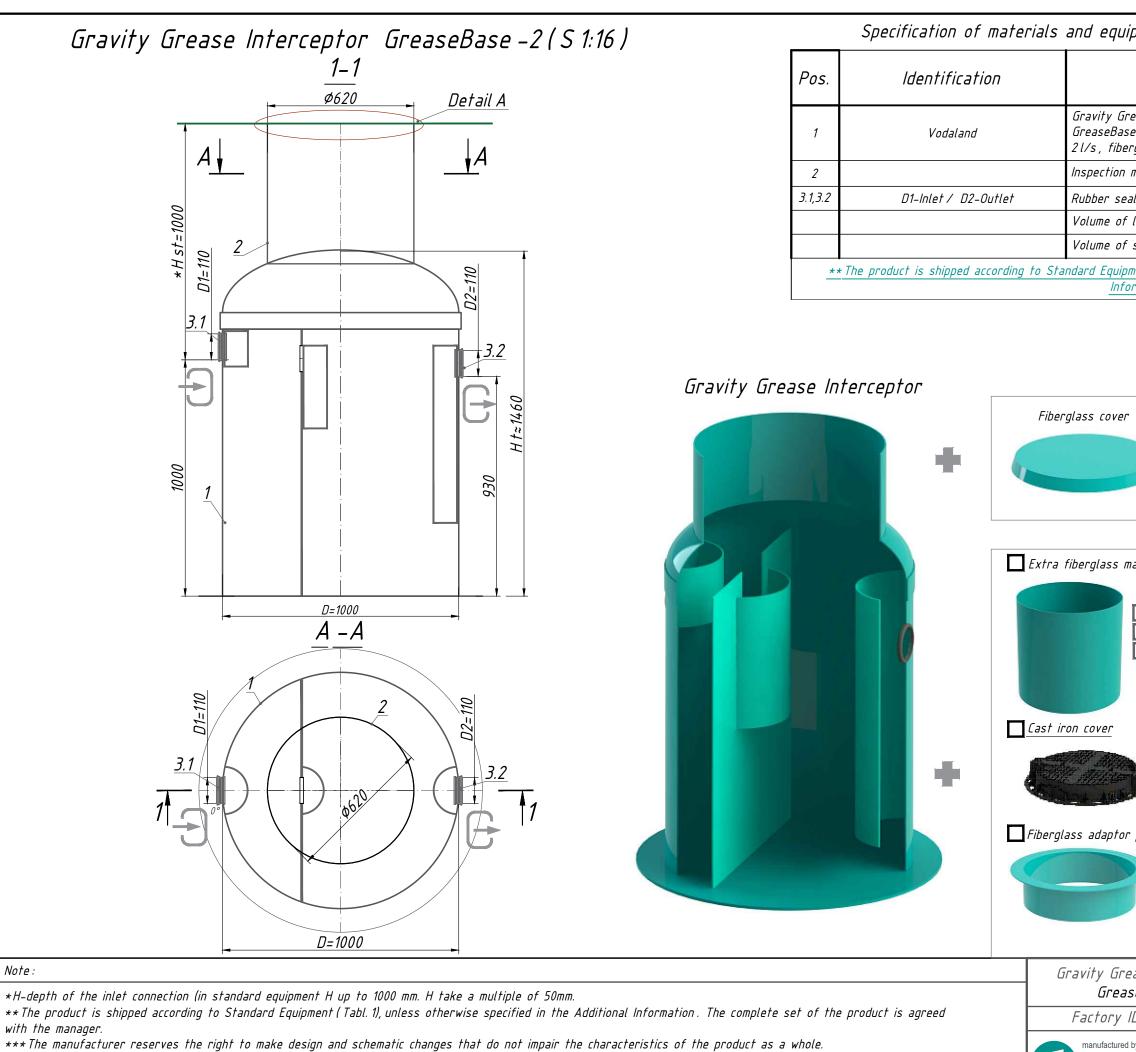

Additional Information:

Permissible deviation during production of products is 1-3%.

FIB U

| uipment. Standard equipme                                                                      | <u>ent</u> **                                                        | ( Tabl.        | 1)                 |
|------------------------------------------------------------------------------------------------|----------------------------------------------------------------------|----------------|--------------------|
| Name                                                                                           | Q-ty                                                                 | Mass<br>pc.,kg | Note               |
| ārease Interceptor Vodaland<br>ise -2 with sludge trap, disch.<br>erglass, D= 1000, Ht≈ 1460mm | 1                                                                    | 110            | compl.             |
| n manhole Ø620                                                                                 | 1                                                                    |                | compl.             |
| eal for connection Ø 110                                                                       | 2                                                                    |                | compl.             |
| f light liquids                                                                                | 200                                                                  |                | l                  |
| f sludge trap                                                                                  | 210                                                                  |                | l                  |
| oment (Tabl. 1), unless otherwise s<br>formation                                               | pecified                                                             | in the A       | <u>ddifional</u>   |
| Standard equipment                                                                             |                                                                      |                |                    |
| r Detail A.3                                                                                   | – urass                                                              |                | erglass cover      |
|                                                                                                | ¢620                                                                 |                |                    |
|                                                                                                | Ψ020                                                                 |                |                    |
| ~                                                                                              |                                                                      |                |                    |
| Additional equipme                                                                             | ent                                                                  |                |                    |
| manhole                                                                                        |                                                                      |                |                    |
| 500mm<br>1000mm<br>1500mm<br>Detail A.1-                                                       | Traffic                                                              | zone <u>(a</u> | st iron cover      |
|                                                                                                |                                                                      |                | A adapter          |
|                                                                                                | İ                                                                    | <i>plate</i>   | glass adaptor<br>? |
|                                                                                                | 0620                                                                 | MS s           | ealant             |
|                                                                                                | V                                                                    |                |                    |
| or plate                                                                                       | edestrai                                                             |                | st iron cover      |
|                                                                                                |                                                                      | <i>Fiber</i>   | glass adaptor<br>S |
| - 10 <u>0</u>                                                                                  | İ                                                                    | N .            | ealant             |
|                                                                                                | <i>620</i>                                                           | $\rightarrow$  |                    |
|                                                                                                | Ŵ.                                                                   |                |                    |
|                                                                                                | VODALAND POLSKA<br>ul. Lubelska 1, 37-400 Nisko<br>biuro@vodaland.pl |                |                    |
| ID: GB-2                                                                                       |                                                                      | 158 141 1      |                    |
| ed by<br>BERICA<br>Ikraine, Cherkasy city, 18028                                               | /0[                                                                  |                | distributed by     |