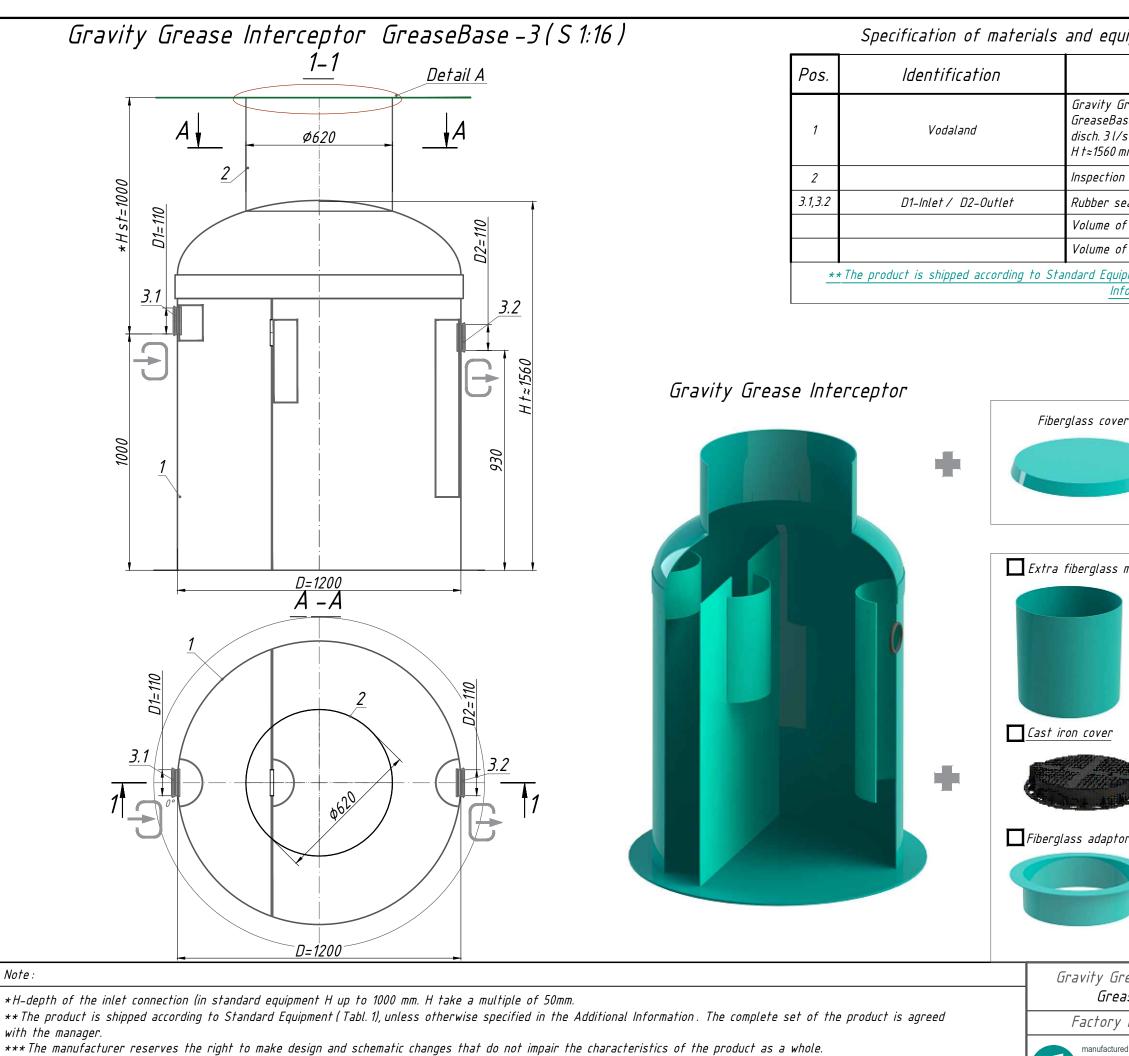

Permissible deviation during production of products is 1-3%.

Additional Information :

| Name                                                                                                            |                              | Q-ty               | Mass<br>pc.,kg                                   | Note             |
|-----------------------------------------------------------------------------------------------------------------|------------------------------|--------------------|--------------------------------------------------|------------------|
| ravity Grease Interceptor Voda<br>reaseBase -3 with sludge trap,<br>isch.3l/s, fiberglass, D= 1200,<br>t≈1560mm | aland                        | 1                  | 140                                              | compl.           |
| nspection manhole Ø620                                                                                          |                              | 1                  |                                                  | compl.           |
| Rubber seal for connection Ø 110                                                                                |                              | 2                  |                                                  | compl.           |
| 'olume of light liquids                                                                                         |                              | 290                |                                                  | l                |
| olume of sludge trap                                                                                            |                              | 305                |                                                  | l                |
| lard Equipment (Tabl. 1), unless of <u>Information</u>                                                          | otherwise                    | specified          | in the Aa                                        | lditional        |
| Standard eq                                                                                                     | U <b>ipmen</b><br>Detail A . |                    | 7000                                             |                  |
| ass cover                                                                                                       |                              |                    | _                                                | erglass cover    |
|                                                                                                                 | >100                         | Ø620               |                                                  |                  |
|                                                                                                                 | !                            | V                  |                                                  |                  |
| Additional                                                                                                      | equipin                      | ent                |                                                  |                  |
| 500mm<br>1000mm<br>1500mm                                                                                       | Detail A.1                   | - Traffic          | zone <u>Cas</u>                                  | t iron cover     |
| n cover                                                                                                         | 50-100                       | Ø620               | Fiberi<br>plate<br>MS se                         |                  |
|                                                                                                                 | tail A.2-F                   | Pedestraii         | n zone                                           | st iron cover    |
| ss adaptor plate                                                                                                | 50-100                       | Ø620               |                                                  | glass adapto     |
| avity Grease Interceptor<br>GreaseBase – 3<br>Factory ID: GB– 3                                                 | <i>ul.</i>                   | Lubelska<br>biuro@ | AND POL<br>a 1, 37-40<br>@vodaland<br>158 141 14 | 00 Nisko<br>d.pl |
| manufactured by                                                                                                 |                              |                    |                                                  | distributed by   |