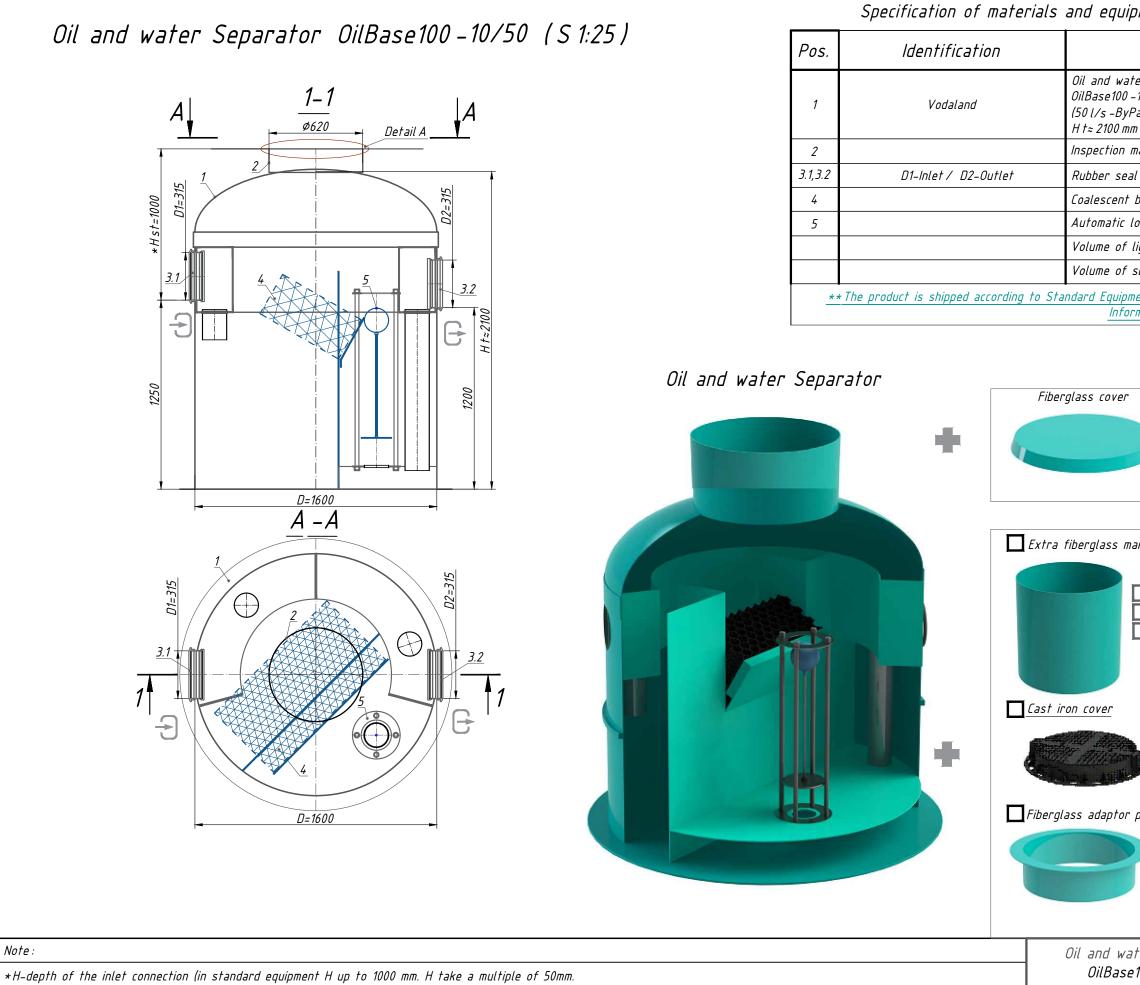

Additional Information :

| and equipment. Standard equipment **( Tabl. 1)                                                                        |              |                   |                                                |                                                 |
|-----------------------------------------------------------------------------------------------------------------------|--------------|-------------------|------------------------------------------------|-------------------------------------------------|
| Name                                                                                                                  |              | Q-ty              | Mass<br>pc.,kg                                 | Note                                            |
| Oil and water Separator Vodalanc<br>OilBase100 -10/50,disch. 101/s,<br>(501/s -ByPass) fiberglass, D=16<br>Ht≈ 2100mm |              | 1                 | 330                                            | compl.                                          |
| Inspection manhole Ø620                                                                                               |              | 1                 |                                                | compl.                                          |
| Rubber seal for connection Ø 315                                                                                      |              | 2                 |                                                | compl.                                          |
| Coalescent block                                                                                                      |              | 1                 |                                                | compl.                                          |
| Automatic locking device 160                                                                                          |              | 1                 |                                                | compl.                                          |
| Volume of light liquids                                                                                               |              | 500               |                                                | l                                               |
| Volume of sludge trap                                                                                                 |              | 1000              |                                                | l                                               |
| ndard Equipment ( Tabl. 1), unless otherwise specified in the Additional<br>Information                               |              |                   |                                                |                                                 |
| glass cover                                                                                                           |              |                   |                                                |                                                 |
| Additional equipment                                                                                                  |              |                   |                                                |                                                 |
| ron cover                                                                                                             | il A .2- Pec | 520)              | Tiber<br>Viber<br>plate<br>MS se<br>Cas        | <u>ealant</u><br>st iron cover<br>glass adaptor |
| Oil and water Separator<br>OilBase100 –10/50<br>Factory ID: 0B1– 10/50                                                | 1            | ubelski<br>biuro@ | AND POL<br>a 1, 37-40<br>2000 alan<br>58 141 1 | salant<br>SKA<br>20 Nisko<br>d.pl               |
| manufactured by distributed by   FIBERICA Ukraine, Cherkasy city, 18028                                               |              |                   |                                                |                                                 |