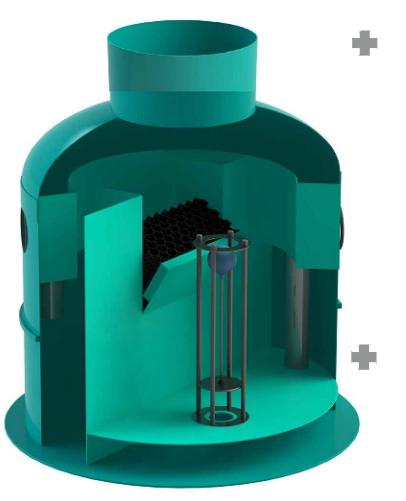

### Specification of materials and equipment. Standard equipment \*\*( Tabl. 1)

| Pos.    | Identification       | Name                                                                                                                              | Q-ty | Mass<br>pc.,kg | Note   |
|---------|----------------------|-----------------------------------------------------------------------------------------------------------------------------------|------|----------------|--------|
| 1       | Vodaland             | Oil and water Separator Vodaland<br>OilBase100 -20/100), disch. 20 l/s,<br>(100 l/s -ByPass) fiberglass, D= 1800,<br>H t≈ 2500 mm | 1    | 440            | compl. |
| 2       |                      | Inspection manhole Ø620                                                                                                           | 1    |                | compl. |
| 3.1,3.2 | D1-Inlet / D2-Outlet | Rubber seal for connection Ø 315                                                                                                  | 2    |                | compl. |
| 4       |                      | Coalescent block                                                                                                                  | 1    |                | compl. |
| 5       |                      | Automatic locking device 200                                                                                                      | 1    |                | compl. |
|         |                      | Volume of light liquids                                                                                                           | 1000 |                | l      |
|         |                      | Volume of sludge trap                                                                                                             | 2000 |                | l      |

## Oil and water Separator

### Standard equipment