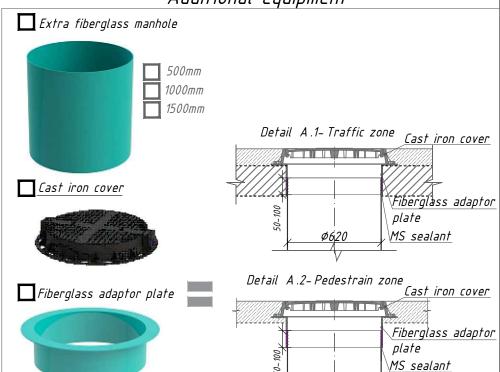

#### Additional equipment

Note.

- \*H-depth of the inlet connection (in standard equipment H up to 1000 mm. H take a multiple of 50mm.
- \*\* The product is shipped according to Standard Equipment (Tabl. 1), unless otherwise specified in the Additional Information. The complete set of the product is agreed with the manager.
- \*\*\* The manufacturer reserves the right to make design and schematic changes that do not impair the characteristics of the product as a whole. Permissible deviation during production of products is 1–3%.