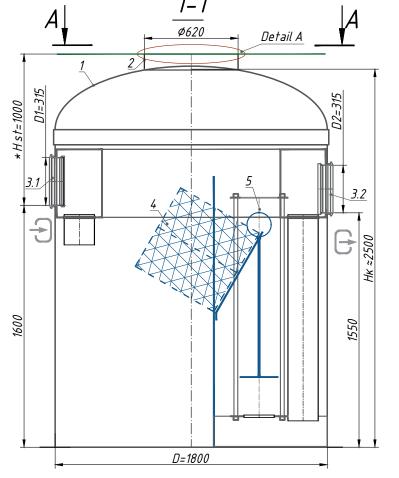

### Specification of materials and equipment. Standard equipment \*\*( Tabl. 1)

| Pos.    | Identification       | Name                                                                                                                              | Q-ty | Mass<br>pc.,kg | Note   |
|---------|----------------------|-----------------------------------------------------------------------------------------------------------------------------------|------|----------------|--------|
| 1       | Vodaland             | Oil and water Separator Vodaland<br>OilBase100 -20/100), disch. 20 l/s,<br>(100 l/s -ByPass) fiberglass, D= 1800,<br>H t≈ 2500 mm | 1    | 440            | compl. |
| 2       |                      | Inspection manhole Ø620                                                                                                           | 1    |                | compl. |
| 3.1,3.2 | D1-Inlet / D2-Outlet | Rubber seal for connection Ø 315                                                                                                  | 2    |                | compl. |
| 4       |                      | Coalescent block                                                                                                                  | 1    |                | compl. |
| 5       |                      | Automatic locking device 200                                                                                                      | 1    |                | compl. |
|         |                      | Volume of light liquids                                                                                                           | 1000 |                | l      |
|         |                      | Volume of sludge trap                                                                                                             | 2000 |                | l      |

## Oil and water Separator

### Standard equipment