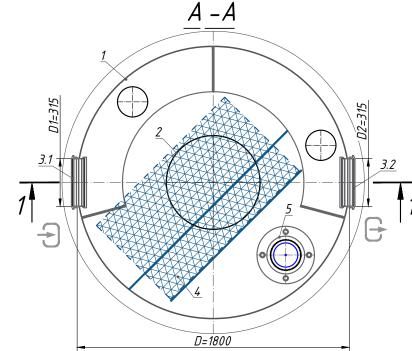

### Specification of materials and equipment. Standard equipment \*\*( Tabl. 1)

| Pos.    | Identification       | Name                                                                                                                              | Q-ty | Mass<br>pc.,kg | Note   |
|---------|----------------------|-----------------------------------------------------------------------------------------------------------------------------------|------|----------------|--------|
| 1       | Vodaland             | Oil and water Separator Vodaland<br>OilBase100 -20/100), disch. 20 l/s,<br>(100 l/s -ByPass) fiberglass, D= 1800,<br>H t≈ 2500 mm | 1    | 440            | compl. |
| 2       |                      | Inspection manhole Ø620                                                                                                           | 1    |                | compl. |
| 3.1,3.2 | D1-Inlet / D2-Outlet | Rubber seal for connection Ø 315                                                                                                  | 2    |                | compl. |
| 4       |                      | Coalescent block                                                                                                                  | 1    |                | compl. |
| 5       |                      | Automatic locking device 200                                                                                                      | 1    |                | compl. |
|         |                      | Volume of light liquids                                                                                                           | 1000 |                | l      |
|         |                      | Volume of sludge trap                                                                                                             | 2000 |                | l      |

## Oil and water Separator

### Standard equipment