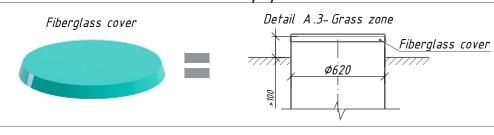

Oil and water Separator OilBase100 –6/30

Factory ID: OB1-6/30

VODALAND POLSKA ul. Lubelska 1, 37-400 Nisko biuro@vodaland.pl +48 158 141 140

MS sealant

Ø620