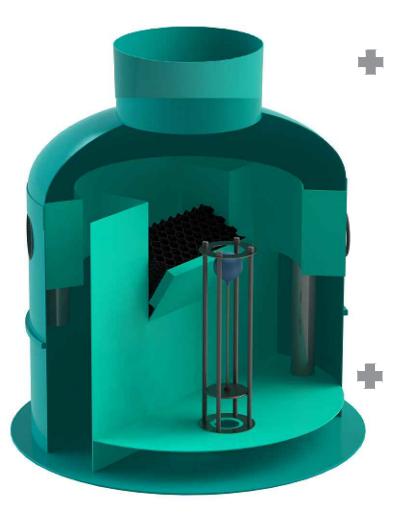

### Specification of materials and equipment. Standard equipment \*\*( Tabl. 1)

| Pos.    | Identification       | Name                                                                                                                   | Q-ty | Mass<br>pc.,kg | Note   |
|---------|----------------------|------------------------------------------------------------------------------------------------------------------------|------|----------------|--------|
| 1       | Vodaland             | Oil and water Separator Vodaland<br>OilBase100 -6/30, disch. 6l/s,<br>(30l/s -ByPass) fiberglass, D=1400,<br>Ht≈1860mm | 1    | 192            | compl. |
| 2       |                      | Inspection manhole Ø620                                                                                                | 1    |                | compl. |
| 3.1,3.2 | D1-Inlet / D2-Outlet | Rubber seal for connection Ø 250                                                                                       | 2    |                | compl. |
| 4       |                      | Coalescent block                                                                                                       | 1    |                | compl. |
| 5       |                      | Automatic locking device 160                                                                                           | 1    |                | compl. |
|         |                      | Volume of light liquids                                                                                                | 300  |                | l      |
|         |                      | Volume of sludge trap                                                                                                  | 600  |                | l      |

## Oil and water Separator

## Standard equipment