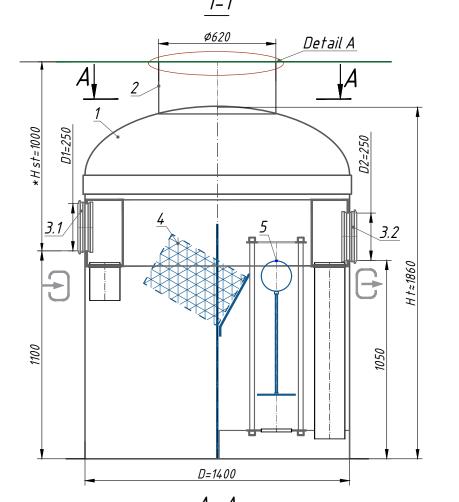

# Oil and water Separator OilBase100 -6/30 (\$1:20)

### Specification of materials and equipment. Standard equipment \*\*( Tabl. 1)

| Pos.    | Identification       | Name                                                                                                                   | Q-ty | Mass<br>pc.,kg | Note   |
|---------|----------------------|------------------------------------------------------------------------------------------------------------------------|------|----------------|--------|
| 1       | Vodaland             | Oil and water Separator Vodaland<br>OilBase100 -6/30, disch. 6l/s,<br>(30l/s -ByPass) fiberglass, D=1400,<br>Ht≈1860mm | 1    | 192            | compl. |
| 2       |                      | Inspection manhole Ø620                                                                                                | 1    |                | compl. |
| 3.1,3.2 | D1-Inlet / D2-Outlet | Rubber seal for connection Ø 250                                                                                       | 2    |                | compl. |
| 4       |                      | Coalescent block                                                                                                       | 1    |                | compl. |
| 5       |                      | Automatic locking device 160                                                                                           | 1    |                | compl. |
|         |                      | Volume of light liquids                                                                                                | 300  |                | l      |
|         |                      | Volume of sludge trap                                                                                                  | 600  |                | l      |

## Oil and water Separator

## Standard equipment

#### Note

- \*H-depth of the inlet connection (in standard equipment H up to 1000 mm. H take a multiple of 50mm.
- \*\* The product is shipped according to Standard Equipment (Tabl. 1), unless otherwise specified in the Additional Information. The complete set of the product is agreed with the manager.
- \*\*\* The manufacturer reserves the right to make design and schematic changes that do not impair the characteristics of the product as a whole. Permissible deviation during production of products is 1-3%.