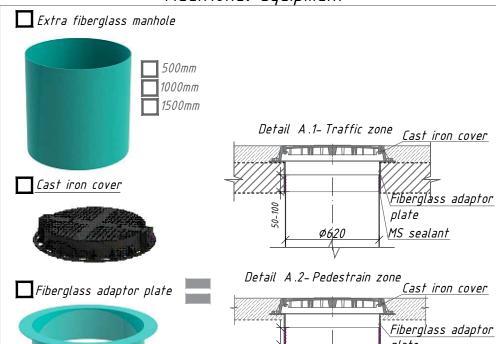

| compl. |
| 5       |                      | Automatic locking device 160                                                                                           | 1    |                | compl. |
|         |                      | Volume of light liquids                                                                                                | 300  |                | l      |
|         |                      | Volume of sludge trap                                                                                                  | 600  |                | l      |

\*\* The product is shipped according to Standard Equipment (Tabl. 1), unless otherwise specified in the Additional Information

## Oil and water Separator



## Standard equipment



#### Additional equipment



#### Note

- \*H-depth of the inlet connection (in standard equipment H up to 1000 mm. H take a multiple of 50mm.
- \*\* The product is shipped according to Standard Equipment (Tabl. 1), unless otherwise specified in the Additional Information. The complete set of the product is agreed with the manager.
- \*\*\* The manufacturer reserves the right to make design and schematic changes that do not impair the characteristics of the product as a whole. Permissible deviation during production of products is 1-3%.

Oil and water Separator OilBase100 –6/30

Factory ID: OB1-6/30

VODALAND POLSKA ul. Lubelska 1, 37-400 Nisko biuro@vodaland.pl +48 158 141 140





MS sealant

Ø620