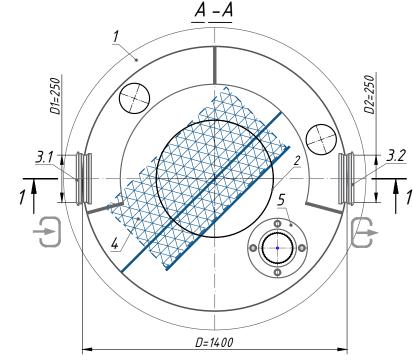

# Oil and water Separator OilBase100 -6/30 (\$1:20)

### Specification of materials and equipment. Standard equipment \*\*( Tabl. 1)

| Pos.    | Identification       | Name                                                                                                                   | Q-ty | Mass<br>pc.,kg | Note   |
|---------|----------------------|------------------------------------------------------------------------------------------------------------------------|------|----------------|--------|
| 1       | Vodaland             | Oil and water Separator Vodaland<br>OilBase100 -6/30, disch. 6l/s,<br>(30l/s -ByPass) fiberglass, D=1400,<br>Ht≈1860mm | 1    | 192            | compl. |
| 2       |                      | Inspection manhole Ø620                                                                                                | 1    |                | compl. |
| 3.1,3.2 | D1-Inlet / D2-Outlet | Rubber seal for connection Ø 250                                                                                       | 2    |                | compl. |
| 4       |                      | Coalescent block                                                                                                       | 1    |                | compl. |
| 5       |                      | Automatic locking device 160                                                                                           | 1    |                | compl. |
|         |                      | Volume of light liquids                                                                                                | 300  |                | l      |
|         |                      | Volume of sludge trap                                                                                                  | 600  |                | l      |

## Oil and water Separator

## Standard equipment